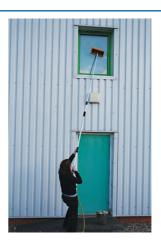

## Wash Brush 1.8m - 3.2m Extending (Flow Through) CD 6

Heavy duty flow thru water fed brush with extra long extending handle, ideal for cleaning larger vehicles, conservatories, decking, caravans, PSV, windows and more. The angled wide-head brush has super soft, non-marking bristles to loosen dirt and debris effectively whilst the continuous flow of water washes the dirt away for faster cleaning. The twist and pull telescopic handle is easy to adjust to length from 1.8m to an impressive 3.2m. The wash brush has a quick connector hose attachment with an on/off valve for controlled water usage, perfect for cleaning large, heavily soiled areas.