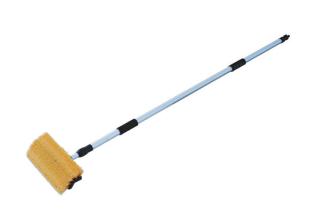

## Wash Brush 1.8m - 3.2m Extending (Flow Through) CD 6

Heavy duty flow thru water fed brush with extra long extending handle, ideal for cleaning larger vehicles, conservatories, decking, caravans, PSV, windows and more. The angled wide-head brush has super soft, non-marking bristles to loosen dirt and debris effectively whilst the continuous flow of water washes the dirt away for faster cleaning. The twist and pull telescopic handle is easy to adjust to length from 1.8m to an impressive 3.2m. The wash brush has a quick connector hose attachment with an on/off valve for controlled water usage, perfect for cleaning large, heavily soiled areas.

## **Additional Information**

- · Heavy duty, flow thru water fed wash brush for fast, efficient cleaning with on/off valve on the handle for controlled water usage.
- Extending extra long reach handle with an easy twist & pull telescopic action; length range: 1.8m 3.2m.
- Brush head size: 300 x 150mm, loaded with super soft, non marking bristles.
- Strong, light aluminium handle reduces fatigue when used for long periods.
- Shorter length extendable brush available, see Laser Part No. 3874. Replacement brush head available, see Laser Part No. 60258.