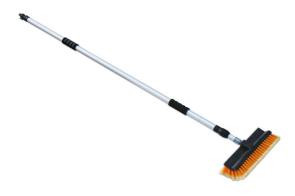

## Wash Brush 1.8m - 3.2m Extending (Flow Through) CD 6

Heavy duty flow thru water fed brush with extra long extending handle, ideal for cleaning larger vehicles, conservatories, decking, caravans, PSV, windows and more. The angled wide-head brush has super soft, non-marking bristles to loosen dirt and debris effectively whilst the continuous flow of water washes the dirt away for faster cleaning. The twist and pull telescopic handle is easy to adjust to length from 1.8m to an impressive 3.2m. The wash brush has a quick connector hose attachment with an on/off valve for controlled water usage, perfect for cleaning large, heavily soiled areas.

## **Additional Information**

- · Heavy duty, flow thru water fed wash brush for fast, efficient cleaning with on/off valve on the handle for controlled water usage.
- Extending extra long reach handle with an easy twist & pull telescopic action; length range: 1.8m 3.2m.
- Brush head size: 300 x 150mm, loaded with super soft, non marking bristles.
- Strong, light aluminium handle reduces fatigue when used for long periods.
- Shorter length extendable brush available, see Laser Part No. 3874. Replacement brush head available, see Laser Part No. 60258.