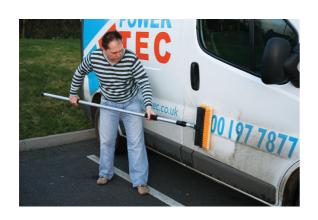

## Wash Brush 1.8m - 3.2m Extending (Flow Through) CD 6

Heavy duty flow thru water fed brush with extra long extending handle, ideal for cleaning larger vehicles, conservatories, decking, caravans, PSV, windows and more. The angled wide-head brush has super soft, non-marking bristles to loosen dirt and debris effectively whilst the continuous flow of water washes the dirt away for faster cleaning. The twist and pull telescopic handle is easy to adjust to length from 1.8m to an impressive 3.2m. The wash brush has a quick connector hose attachment with an on/off valve for controlled water usage, perfect for cleaning large, heavily soiled areas.