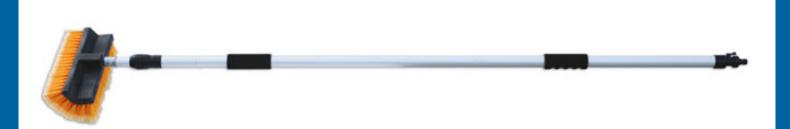

## Wash Brush 1.8m - 3.2m Extending (Flow Through) CD 6

Heavy duty flow thru water fed brush with extra long extending handle, ideal for cleaning larger vehicles, conservatories, decking, caravans, PSV, windows and more. The angled wide-head brush has super soft, non-marking bristles to loosen dirt and debris effectively whilst the continuous flow of water washes the dirt away for faster cleaning. The twist and pull telescopic handle is easy to adjust to length from 1.8m to an impressive 3.2m. The wash brush has a quick connector hose attachment with an on/off valve for controlled water usage, perfect for cleaning large, heavily soiled areas.

## **Additional Information**

- · Heavy duty, flow thru water fed wash brush for fast, efficient cleaning with on/off valve on the handle for controlled water usage.
- Extending extra long reach handle with an easy twist & pull telescopic action; length range: 1.8m 3.2m.
- Brush head size: 300 x 150mm, loaded with super soft, non marking bristles.
- Strong, light aluminium handle reduces fatigue when used for long periods.
- Shorter length extendable brush available, see Laser Part No. 3874. Replacement brush head available, see Laser Part No. 60258.